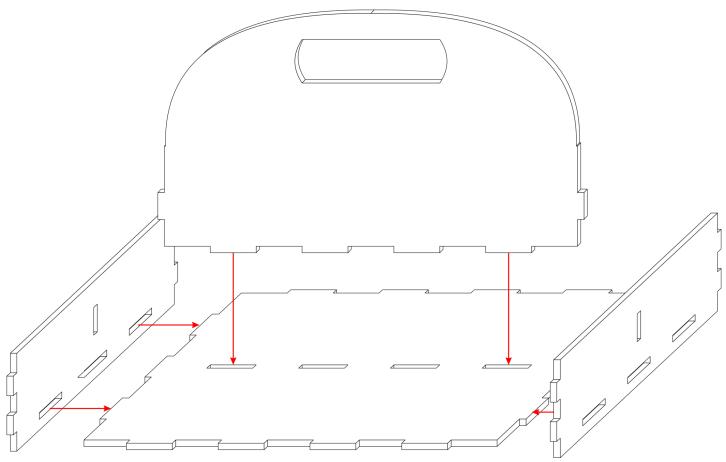

Finish the assembly by putting the longer, front and back, pieces. Clamp and leave to dry

PAGE 2 OUT OF 3

Start the bottom tray by gluing the divider/handle part first. Follow with the side elements. Clamp and leave to dry.

Finish off the bottom try by gluing the longer, front and back elements. Clamp and leave to dry.