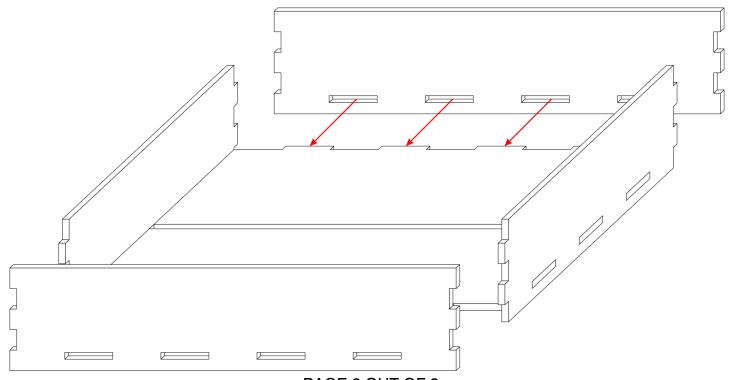

Finish the assembly by putting the longer, front and back, pieces. Clamp and leave to dry

PAGE 2 OUT OF 3

Start the bottom tray by gluing the divider/handle part first. Follow with the side elements. Clamp and leave to dry.