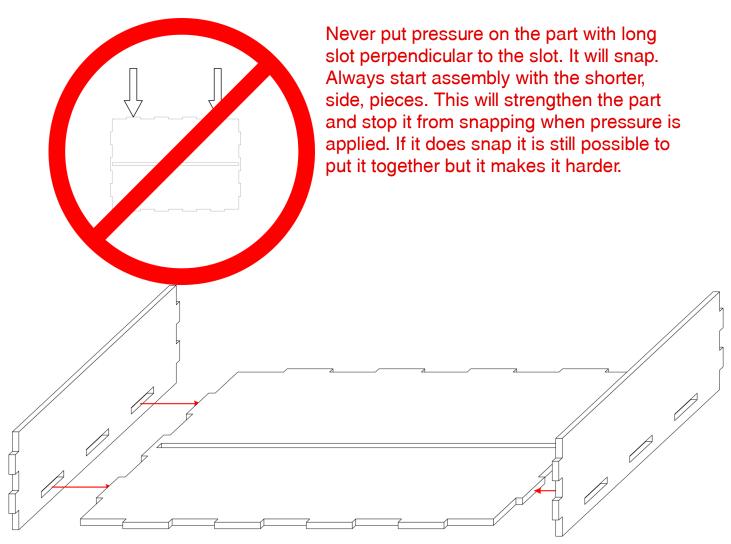

## We very strongly recommend use of clamps to hold the parts while glue dries

Parts:

Start assembly of removable tray by gluing the shorter sides first. Clamp and leave to dry. The slots may be tight fitting, use file/sand paper to clean them up and ease assembly. Use plenty of wood glue.

Finish the assembly by putting the longer, front and back, pieces. Clamp and leave to dry

PAGE 2 OUT OF 3

Start the bottom tray by gluing the divider/handle part first. Follow with the side elements. Clamp and leave to dry.