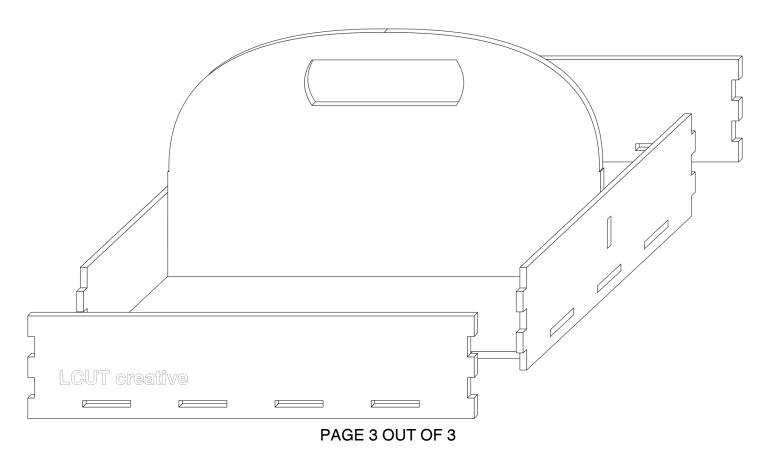

Finish the assembly by putting the longer, front and back, pieces. Clamp and leave to dry

PAGE 2 OUT OF 3

Start the bottom tray by gluing the divider/handle part first. Follow with the side elements. Clamp and leave to dry.

Finish off the bottom try by gluing the longer, front and back elements. Clamp and leave to dry.